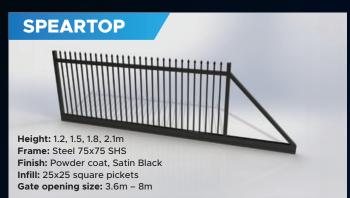

#### **Cantilever design**

Gate supported by cantilever footing enables gate to traverse across opening without requiring any ground track.

# **Only 2 footings**

Layout drawings provided to confirm footing set out. DIY or use your local builder to construct footings.

Cantilever design – no track across driveway