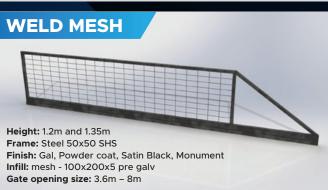

# **Only 2 footings**

Layout drawings provided to confirm footing set out. DIY or use your local builder to construct footings.

Cantilever design – no track across driveway