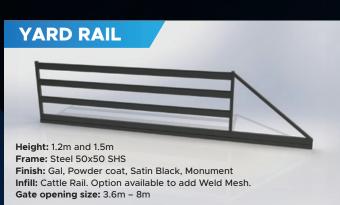

# **Only 2 footings**

Layout drawings provided to confirm footing set out. DIY or use your local builder to construct footings.

Cantilever design – no track across driveway