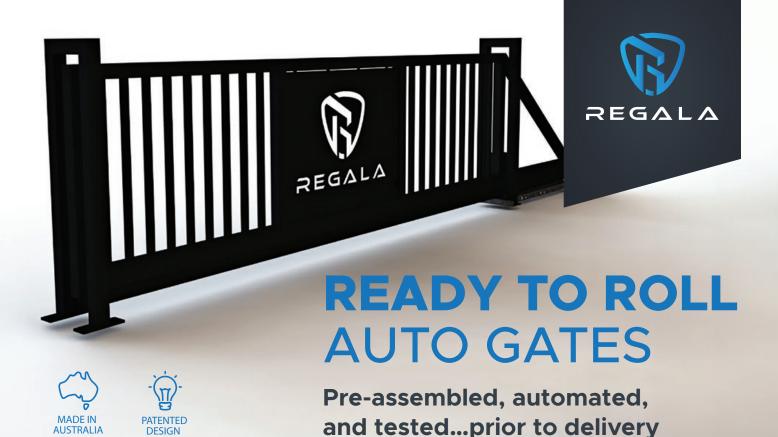

# **READY TO ROLL AUTO GATES**

# **Enhance your entrance**

Regala 'ready to roll' gates allow you to upgrade your security and enhance your entrance in just a few simple steps.

# **Super easy installation**

The technical part is already done for you. Automation preassembled and tested in factory. Simply fix gate to footing.

#### Patented chassis system

Enables gate, drive motor, support posts, hardware, accessories to be pre-mounted and pre-set prior to delivery.