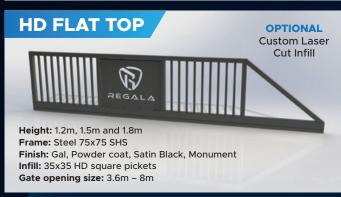

#### **Cantilever design**

Gate supported by cantilever footing enables gate to traverse across opening without requiring any ground track.

# **Only 2 footings**

Layout drawings provided to confirm footing set out. DIY or use your local builder to construct footings.

Cantilever design – no track across driveway