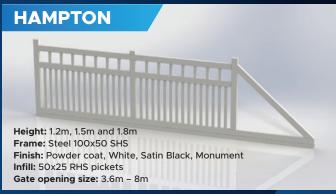

# **Only 2 footings**

Layout drawings provided to confirm footing set out. DIY or use your local builder to construct footings.

Cantilever design – no track across driveway